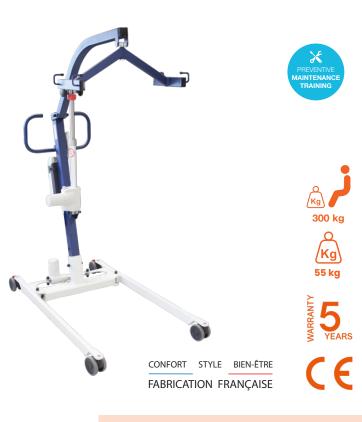

## PATIENT LIFT FLYER 300 With electrical opening legs

Nausicaa Médical offers you a range of XXL products. With a maximum capacity of 300 kg, all our bariatric products can be used for transfers and to care for bedridden patients. The FLYER 300 is a comfortable, yet powerful lift, with an XXL U-shaped sling for rapid positioning by the caregiver.

Easy to use, it provides safe, comfortable transfers for patients.

It comes with a lithium battery as standard, avoiding additional operating costs. Ses + sont :

- Easy to drive
- Comfort flail
- Very wide range of movement
- Electric foot spreader
- Reinforced chassis for bariatric patients

## REFERENCE

FLYER300-CBLI