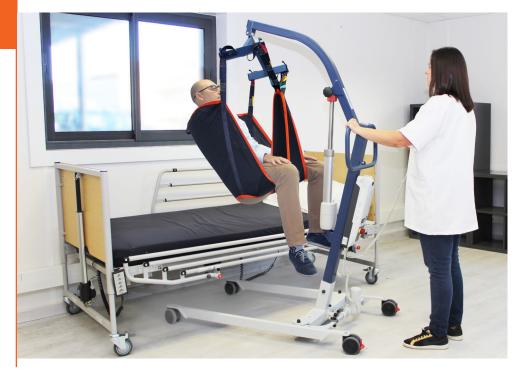

## PATIENT LIFT FLYER 300 With electrical opening legs

Nausicaa Médical offers you a range of XXL products. With a maximum capacity of 300 kg, all our bariatric products can be used for transfers and to care for bedridden patients. The FLYER 300 is a comfortable, yet powerful lift, with an XXL U-shaped sling for rapid positioning by the caregiver.

Easy to use, it provides safe, comfortable transfers for patients.

It comes with a lithium battery as standard, avoiding additional operating costs. Ses + sont :

- Easy to drive
- Comfort flail
- Very wide range of movement
- Electric foot spreader
- Reinforced chassis for bariatric patients