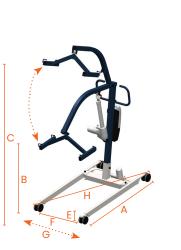

## **Dimensions**

- A. Total length: 134 cm
- B. Minimum useful height: 53,5 cm
- C. Max. usable height: 170,5 cm
- **D.** Total height: 127 cm
- E. Frame height: 11,5 cm
- **F.** Minimum base width: 78 cm
- **G.** Max. baseplate width: 101 cm
- H. Turning diameter: 142 cm